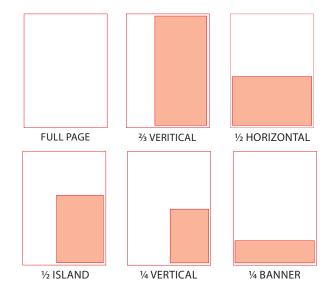

# Advertising Rates

| ADS:                                                                                                             |                               | Three issues | Two issues                     | One issue |  |
|------------------------------------------------------------------------------------------------------------------|-------------------------------|--------------|--------------------------------|-----------|--|
| Four colour – all measurements include a 1/8" bleed                                                              |                               |              |                                |           |  |
| Full Page 85%" W × 111%"                                                                                         | ' H                           | \$749.00     | \$779.00                       | \$799.00  |  |
| ¾ Vertical 4%" W × 9¾" H                                                                                         |                               | \$599.00     | \$619.00                       | \$649.00  |  |
| 1/2 Island 47/8" W × 71/4" H<br>1/2 Horizontal 71/4" W × 47/8" H                                                 |                               | \$449.00     | \$479.00                       | \$499.00  |  |
| 14 Vertical 35%" W × 47%" H<br>14 Banner 714" W × 23%" H                                                         |                               | \$209.00     | \$229.00                       | \$249.00  |  |
| Additional options                                                                                               |                               |              |                                |           |  |
| Cover & premium positions (if available see Platinum Program)                                                    |                               |              |                                |           |  |
| Inside Front Cover<br>\$200.00                                                                                   | Inside Back Cover<br>\$200.00 |              | Outside Back Cover<br>\$300.00 |           |  |
| Insert must be provided by company; maximum of eight pages<br>\$750.00 plus possible cost for additional postage |                               |              |                                |           |  |