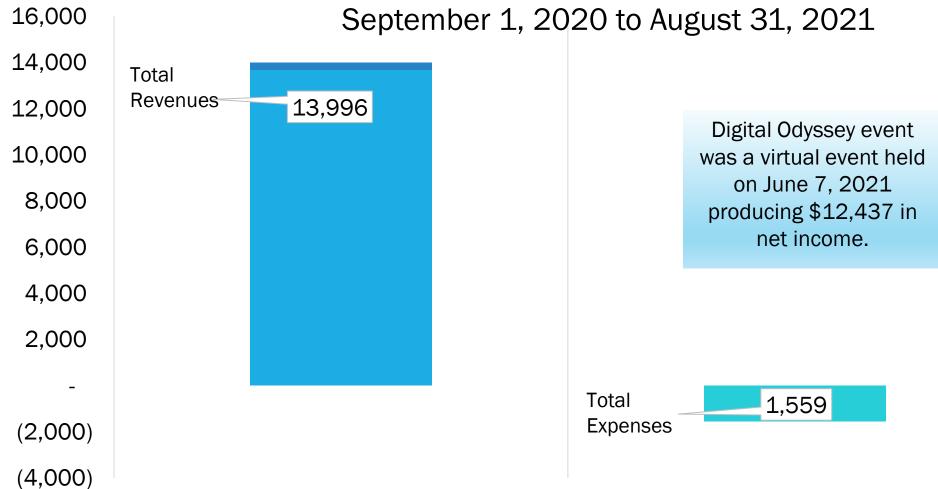

| REPORT INDEX | YTD FROM    | <u>TO</u>    | REPORT NAME      |
|--------------|-------------|--------------|------------------|
| DEPT_215_505 | Sep 1, 2020 | Aug 31, 2021 | Budget for OLITA |

| DEPT_215_505                    | Sep 1, 2020      | Aug 31, 2021       |                      |                  | Budget for OLITA |                    |      |                  |                    |                   |
|---------------------------------|------------------|--------------------|----------------------|------------------|------------------|--------------------|------|------------------|--------------------|-------------------|
| OLITA Council                   | FISCAL YEAR 2021 |                    |                      | FISCAL YEAR 2020 |                  | FISCAL YEAR 2019   |      |                  |                    |                   |
|                                 | Annual<br>Budget | Audited<br>Actuals | Budget vs.<br>Actual | %                | Annual<br>Budget | Audited<br>Actuals | %    | Annual<br>Budget | Audited<br>Actuals | Remarks           |
| OLITA Education                 | Annual<br>Budget | Audited<br>Actuals | Budget vs.<br>Actual | %                | Annual<br>Budget | Audited<br>Actuals | %    | Annual<br>Budget | Audited<br>Actuals | Digital Odyssey   |
| REVENUE                         |                  |                    |                      |                  |                  |                    |      |                  |                    |                   |
| Grants                          |                  |                    |                      |                  |                  |                    |      |                  |                    |                   |
| Revenue: Registration           | 6,700            | 13,696             | (6,996)              | 204%             | 11,200           | -                  | 0%   | 11,100           | 11,094             |                   |
| Revenue: Exhibits               |                  |                    | -                    |                  |                  |                    |      |                  |                    |                   |
| Revenue: Sponsorship            | 300              | 300                | -                    | 100%             | 500              | -                  |      | 525              | -                  |                   |
| Revenue: Miscellaneous          |                  |                    |                      |                  |                  |                    |      |                  |                    |                   |
| TOTAL REVENUE                   | 7,000            | 13,996             | (6,996)              | 200%             | 11,700           | -                  |      | 11,625           | 11,094             |                   |
| EXPENSE                         |                  |                    |                      |                  |                  |                    |      |                  |                    |                   |
| Catering                        | 1,400            | -                  | 1,400                | 0%               | 2,500            |                    | 0%   | 2,500            | 1,447              | Event was virtual |
| Travel, etc.: OLA               | 800              | -                  | 800                  |                  | 1,000            |                    | 0%   | 1,000            | 87                 | Event was virtual |
| Travel, etc.: Non-OLA<br>Awards | 500              | 1,559              | (1,059)              |                  | 500              |                    | 0%   | 500              | 350                |                   |
| Commission                      | 500              | 1,559              | (1,059)              |                  | 300              |                    | 0%   | 300              | 330                |                   |
| Equipment Rental                |                  |                    |                      |                  |                  |                    |      | _                |                    |                   |
| Printing                        | _                |                    |                      |                  | 150              |                    | 0%   | 150              | 58                 |                   |
| TOTAL EXPENSE                   | 2,700            | 1,559              | 1,141                | 58%              | 4,150            | -                  | 0%   | 4,150            | 1,941              |                   |
| NET INCOME                      | 4,300            | 12,437             | (8,137)              | 289%             | 7,550            | -                  | 0%   | 7,475            | 9,153              |                   |
|                                 |                  |                    |                      |                  |                  |                    |      |                  |                    |                   |
| DIVISION TOTAL                  | 4,300            | 12,437             | (8,137)              | 289%             | 1,850            | (1,015)            | -55% | 1,120            | 6,054              |                   |